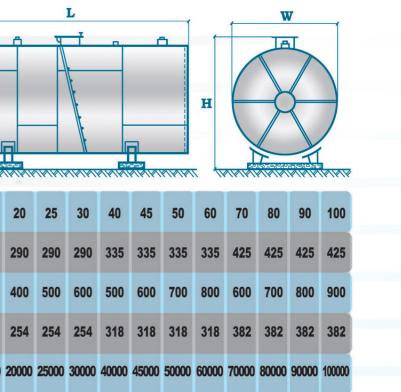

## HIGH STORAGE TANK

| 토 | Type (HT)                  | 30  | 45  | 50  | 70  | 100 | 125 | 175 | 225 | 300 | 350 | 400 | 500  | 600  | 700  | 800  | 900  | 1000 |   |
|---|----------------------------|-----|-----|-----|-----|-----|-----|-----|-----|-----|-----|-----|------|------|------|------|------|------|---|
|   | Height Tower (L)<br>M      | 36  | 36  | 30  | 30  | 24  | 24  | 24  | 12  | 12  | 12  | 12  | 6    | 6    | 6    | 6    |      |      | 1 |
|   | Height Tank(H)<br>Cm       | 350 | 450 | 350 | 450 | 450 | 550 | 565 | 475 | 575 | 675 | 775 | 590  | 690  | 790  | 890  | 990  | 1090 |   |
|   | Width (W)<br>Cm            | 395 | 395 | 485 | 485 | 585 | 585 | 680 | 880 | 880 | 880 | 880 | 1160 | 1160 | 1160 | 1160 | 1160 | 1160 |   |
|   | Capacity<br>m <sup>3</sup> | 34  | 45  | 53  | 70  | 102 | 128 | 175 | 232 | 290 | 348 | 406 | 515  | 619  | 722  | 825  | 928  | 1031 |   |
|   |                            |     |     |     |     |     |     |     |     |     |     |     | - 3  | -    |      |      |      | _    |   |

HT is a storage tank with high capacity and horizontal configuration, material could be made of carbon steel and stainless steel manufactured on site for floor mounting with steel and concrete towers, heights up to 36 meters for storage capacities up to 1000 ton and more.