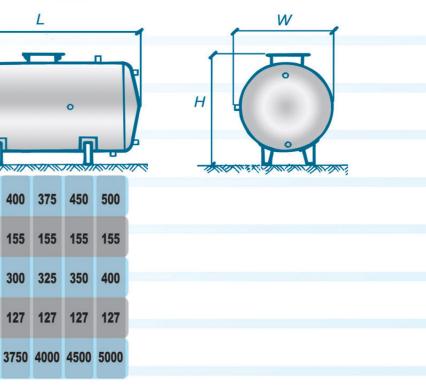

#### DAILY TANK

W

|    |                   |     |     |     |      |      |      | 1/11/1 | V// \\Y/ | 1   |
|----|-------------------|-----|-----|-----|------|------|------|--------|----------|-----|
| 10 | Type (DT)         | 30  | 50  | 75  | 100  | 150  | 200  | 200    | 300      |     |
|    | Height( H)<br>Cm  | 85  | 85  | 120 | 120  | 120  | 120  | 120    | 155      |     |
|    | Length ( L)<br>Cm | 100 | 150 | 100 | 150  | 200  | 150  | 300    | 250      |     |
|    | Width ( W)<br>Cm  | 63  | 63  | 95  | 95   | 95   | 127  | 95     | 127      |     |
|    | Capacity<br>Lt    | 300 | 500 | 750 | 1000 | 1500 | 2000 | 2000   | 3000     | 0.0 |

DT is a daily tank with low and medium capacity and horizontal configuration, material could be made of carbon steel with special linings, stainless steel 304,304L, 316, 316L, galvanized steel or other kinds of material upon request, DT tank used for fuel, water, condensate, dairy industries and also so many other uses DT could be insulated for liquid with over and under ambient temperature .